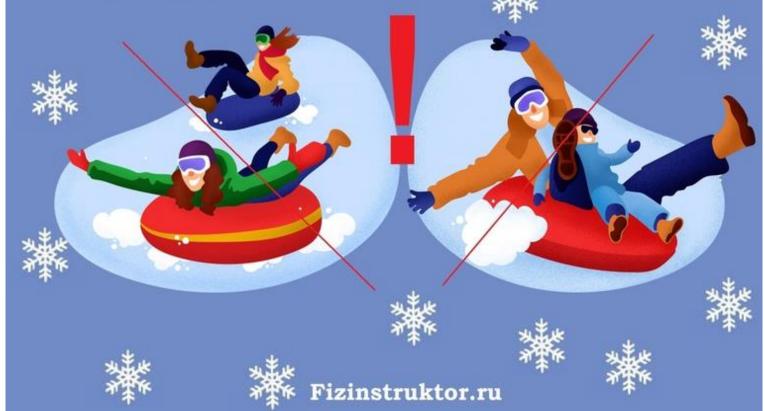

- 1. Нельзя спускаться на тюбинге с горки, если впереди имеются препятствия. Например, растут деревья, стоят дети, лежит большой кусок льда, камни, доска и т. п;
  - 2. Нельзя скреплять «ватрушки» между собой, привязывать их к машине или снегоходу;
  - 3. Нельзя кататься на тюбах втроем или большим количеством людей;
  - 4. Нельзя начать спускаться до того, пока катающиеся впереди люди не скатились с горки полностью;
- 5. Нельзя кататься на «ватрушке» стоя или же лежать на ней при спуске, прыгать или пытаться же привстать.