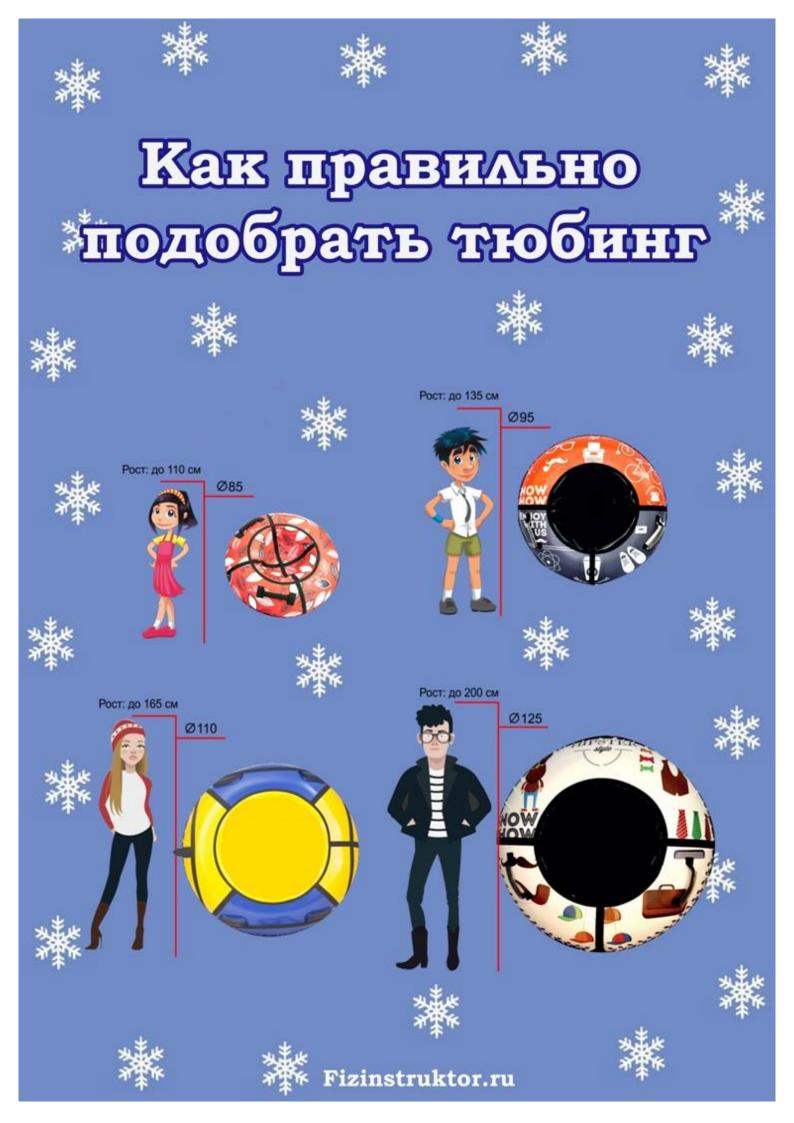

## Покупать или не покупать тюбинг

Катание на тюбинге является популярным видом зимней забавы среди детей и взрослых. Причина этого в том, что надувные «лепешки» обладают следующими преимуществами перед обычными санками и ледянками: высокая скорость им мягкость при катании, небольшой вес, яркий и красочный внешний вид и небольшой объем в спущенном состоянии, что делает их удобным

для хранения.